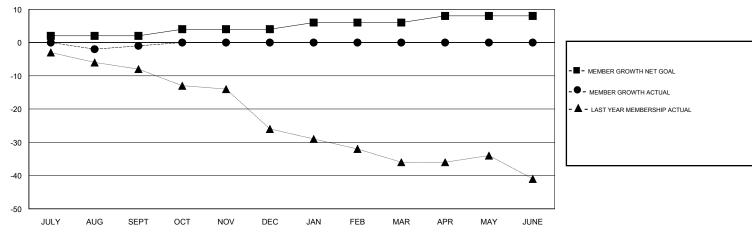

## GMT: WILLIAM PHILLIPI LOCATION UTAH

| Clubs                 |               |           |               | Members               |                           |                         |                                                    |
|-----------------------|---------------|-----------|---------------|-----------------------|---------------------------|-------------------------|----------------------------------------------------|
| RESULTS FOR 2018-2019 |               |           |               | RESULTS FOR 2018-2019 |                           |                         |                                                    |
| QUARTER               | NEW CLUB GOAL | NEW CLUBS | DROPPED CLUBS | QUARTER               | MEMBER GROWTH NET<br>GOAL | MEMBER GROWTH<br>ACTUAL | DROPPED<br>MEMBERS ACTUAL<br>(including transfers) |
| JULY/AUG/SEPT         | 0             | 0         | 0             | JULY/AUG/SEPT         | 2                         | 5                       | 6                                                  |
| OCT/NOV/DEC           | 0             | 0         | 0             | OCT/NOV/DEC           | 2                         | 0                       | 0                                                  |
| JAN/FEB/MAR           | 0             | 0         | 0             | JAN/FEB/MAR           | 2                         | 0                       | 0                                                  |
| APR/MAY/JUNE          | 0             | 0         | 0             | APR/MAY/JUNE          | 2                         | 0                       | 0                                                  |

## GOALS AND ACTUAL MEMBERS CUMULATIVE

| DROPPED CLUBS: 0  DROPPED MEMBERS |   | 4 CLUBS OF 30 ADDED 1 OR MORE NEW MEMBERS | GENDER DISTRIBUTION  MALE 372 (73.96%)  FEMALE 131 (26.04%)  Women Percentage Fiscal Year Goal: 0% |     |
|-----------------------------------|---|-------------------------------------------|----------------------------------------------------------------------------------------------------|-----|
| DECEASED                          | 3 | CLICK HERE FOR CUMULATIVE                 | TOTAL FAMILY UNIT MEMBERS                                                                          | 109 |
| CLUB CANCELLED                    | 0 | MEMBERSHIP DATA                           |                                                                                                    | 55  |
| OTHER 3                           |   |                                           | FAMILY MEMBERS PAYING HALF DUES                                                                    |     |
| TOTAL                             | 6 |                                           |                                                                                                    |     |